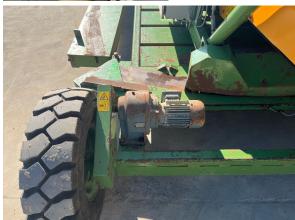

## Machine data sheet

## CITO Storage technology HV150080PL

 Sheet no.:
 10578

 Serial No.:
 00430

 Internal No.:
 OCC-02875

Year of construction: 1990
Location: customer 0 customer

Salesperson Name: Gunther Paeye
Phone No.: 0032(0)475939572
Mobile Phone No.: 0032(0)475939572
E-Mail: guntherpaeye@avr.be

Link to machine: https://avr.be/en/second-hand-machine/hv150080pl



100. type of box filler other -write mame in comments- 106. sensors on top of belt no tomments- 107. coupling part with twin no conveyor

102. radio remote control no 109. scrapers on carrier yes

103. feeding belt no rollers

104. belt width 80 cm 113. working lights on top no

105. belt length 15 m 114. filling options other -see comment-

#### Comment



# Machine data sheet



### Additional pictures: