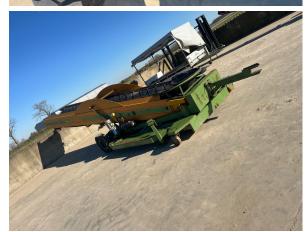

## Machine data sheet

## CITO Storage technology HV150080PL

 Sheet no.:
 10578

 Serial No.:
 00430

 Internal No.:
 OCC-02875

Year of construction: 1990
Location: customer 0 customer

Salesperson Name: Gunther Paeye
Phone No.: 0032(0)475939572
Mobile Phone No.: 0032(0)475939572
E-Mail: guntherpaeye@avr.be

Link to machine: https://avr.be/en/second-hand-machine/hv150080pl



100. type of box filler other -write mame in comments- 106. sensors on top of belt no tomments- 107. coupling part with twin no conveyor

102. radio remote control no 109. scrapers on carrier yes

103. feeding belt no rollers

104. belt width 80 cm 113. working lights on top no

105. belt length 15 m 114. filling options other -see comment-

#### Comment



# Machine data sheet



### Additional pictures: